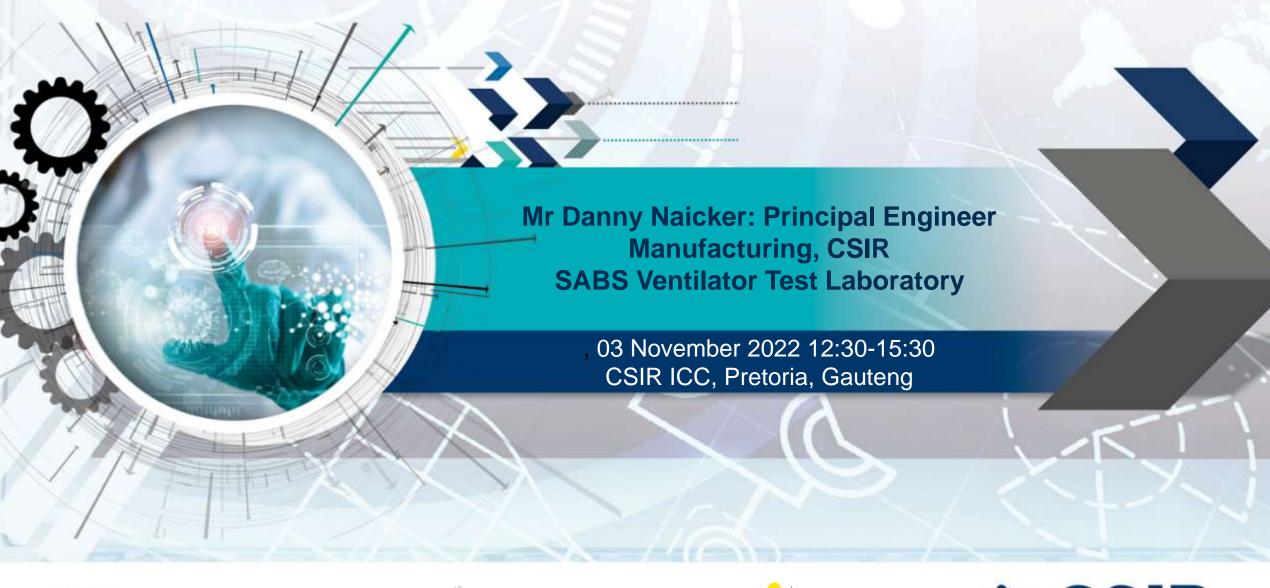

## Requirements

 Under the current project the lab will test ventilators under the following categories as defined by ISO 80601:

- Basic Safety
- Essential performance
- Functionality
- Certain aspects not
  - IP rating, EMC, S

### **Progress**

- Project started February of 2022
- Using V-model systems engineering process.
- Requirements and Design phase completed
- Busy with sub system development phase.
- Subsystem Testing, System Integration, System Testing and deployment phases to follow
- Lab space at SABS identified
- Gas Supply space identified