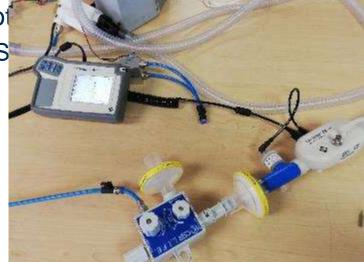

## Requirements

 Under the current project the lab will test ventilators under the following categories as defined by ISO 80601:

- Basic Safety
- Essential performance
- Functionality
- Certain aspects not
  - IP rating, EMC, S

### **Progress**

- Project started February of 2022
- Using V-model systems engineering process.
- Requirements and Design phase completed
- Busy with sub system development phase.
- Subsystem Testing, System Integration, System Testing and deployment phases to follow
- Lab space at SABS identified
- Gas Supply space identified